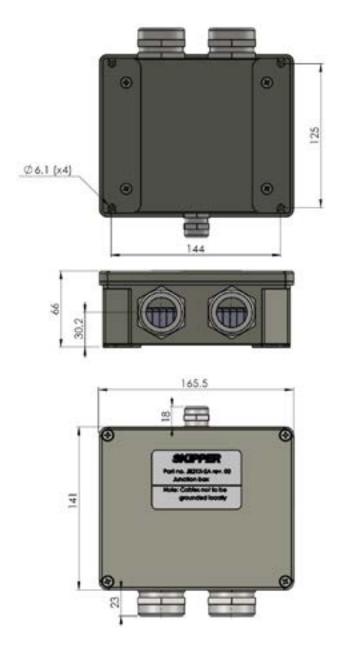

## **Specifications**

|                               | Part number                                        | Description                                                                                                                                                                                 |
|-------------------------------|----------------------------------------------------|---------------------------------------------------------------------------------------------------------------------------------------------------------------------------------------------|
| Part number                   | JB21X-SA                                           | Junction box, 21 pole for speed logs for large cables                                                                                                                                       |
| To be used with               |                                                    | SKIPPER speed log sensor cables with digital signals (DL21)                                                                                                                                 |
| The junction box contains     | WAGO 264-112<br>1 x Cable gland<br>2 x Cable gland | 2-conductor terminal strip with fixing flange for screw or similar<br>mounting types 3.2 mm Ø 21 polePG 13.5 (M20)For green DL21 sensor cable 8 pairs + 2 screensPG 29For cables OD 18-25mm |
| IP rating                     |                                                    | IP 56                                                                                                                                                                                       |
| Weight                        |                                                    | 0.8 kg                                                                                                                                                                                      |
| Packaging dimensions / weight |                                                    | 31x22x12 / 0.9 kg                                                                                                                                                                           |