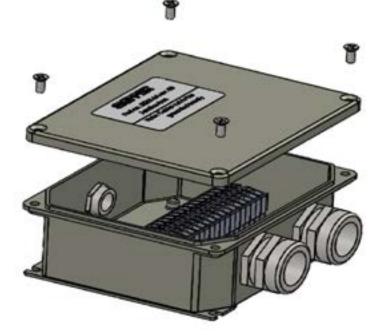

## **Specifications**

|                               | Part number                                        | Description                                                                                                                                                                                 |
|-------------------------------|----------------------------------------------------|---------------------------------------------------------------------------------------------------------------------------------------------------------------------------------------------|
| Part number                   | JB21X-SA                                           | Junction box, 21 pole for speed logs for large cables                                                                                                                                       |
| To be used with               |                                                    | SKIPPER speed log sensor cables with digital signals (DL21)                                                                                                                                 |
| The junction box contains     | WAGO 264-112<br>1 x Cable gland<br>2 x Cable gland | 2-conductor terminal strip with fixing flange for screw or similar<br>mounting types 3.2 mm Ø 21 polePG 13.5 (M20)For green DL21 sensor cable 8 pairs + 2 screensPG 29For cables OD 18-25mm |
| IP rating                     |                                                    | IP 56                                                                                                                                                                                       |
| Weight                        |                                                    | 0.8 kg                                                                                                                                                                                      |
| Packaging dimensions / weight |                                                    | 31x22x12 / 0.9 kg                                                                                                                                                                           |